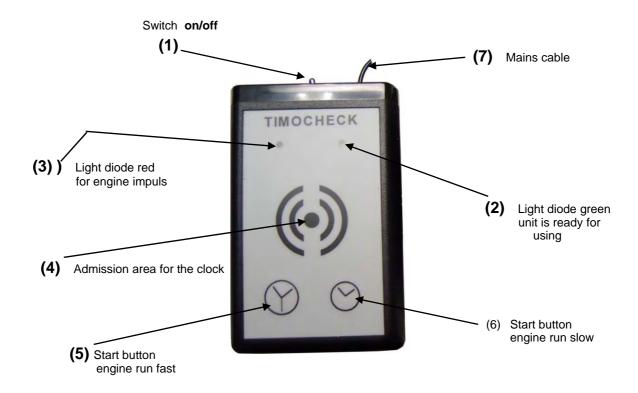

## 1.0 Operating instruction

- The device is ready for installation and can be connected to regular sockets 230 V  $_{\sim}$  / 50 hertz
- lar (1)
- Plug in the mains cable into the power socket.
- Switch on the on/off switch( 1) on the backside of the unit.
- The green light-diode (2) and an acoustic note signal the unit is ready for using.
- You can start to work with the TIMOCHECK.

### 1.1 Handling

- Put on the analog quartz watch on the admission area (4).
- The available motor-engine impulses of the clock are signalize through the red light-diode (3) and an acoustic note
- The optimum situation of the clock must be determined, if necessary, by movement of the clock on the admission area (4).
- Push the start key (5) or (6) and the motor of the clock are excited.
- Please, follow the symbols of the keys and push this
  - start key **(5)** "motor run fast" for watches with second hand. start key **(6)** "motor run slow" for watches without second hand.
- The activation for the motor run for the duration of the keystroke the function will be signalled acoustically and optically.
- After ending of the motor-run-function there will be signalize the normal motor impulses of the watch.