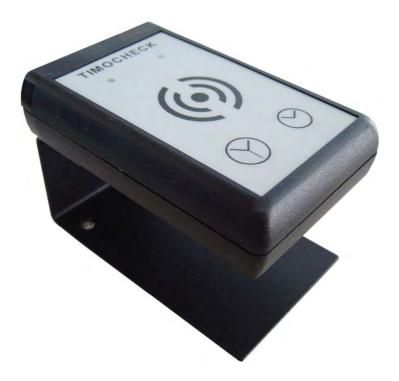

#### The TIMOCHECK is an easy test device for quick examination of analog quartz watches

**Basic function:** 

- Capture and optical-acoustic announcement of available engine impulses
- High-speed-motor function in two different speeds.