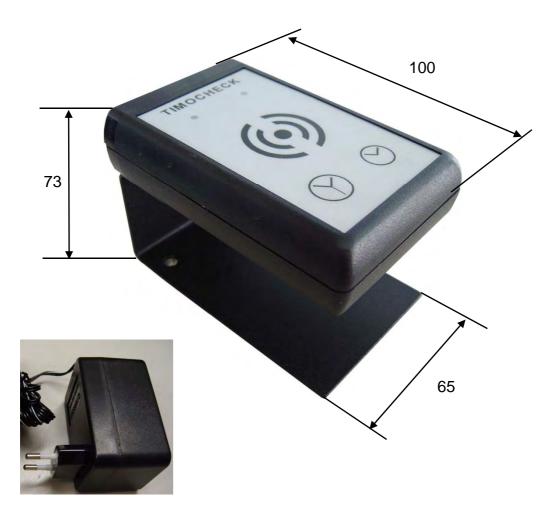

## 1.0 Operating instruction

- The device is ready for installation and can be connected to regular sockets 230 V  $_{\sim}$  / 50 hertz
- lar (1)
- Plug in the mains cable into the power socket.
- Switch on the on/off switch( 1) on the backside of the unit.
- The green light-diode (2) and an acoustic note signal the unit is ready for using.
- You can start to work with the TIMOCHECK.

### 1.1 Handling

- Put on the analog quartz watch on the admission area (4).
- The available motor-engine impulses of the clock are signalize through the red light-diode (3) and an acoustic note
- The optimum situation of the clock must be determined, if necessary, by movement of the clock on the admission area (4).
- Push the start key (5) or (6) and the motor of the clock are excited.
- Please, follow the symbols of the keys and push this
  - start key **(5)** "motor run fast" for watches with second hand. start key **(6)** "motor run slow" for watches without second hand.
- The activation for the motor run for the duration of the keystroke the function will be signalled acoustically and optically.
- After ending of the motor-run-function there will be signalize the normal motor impulses of the watch.

## **Technical informations**

230 V, 50Hz Power supply voltage : (fixed voltage power supply incoming. 230V~

outgoing. 24V= 500mA)

Power input: ca. 12 W

Weight: 0,7 kg